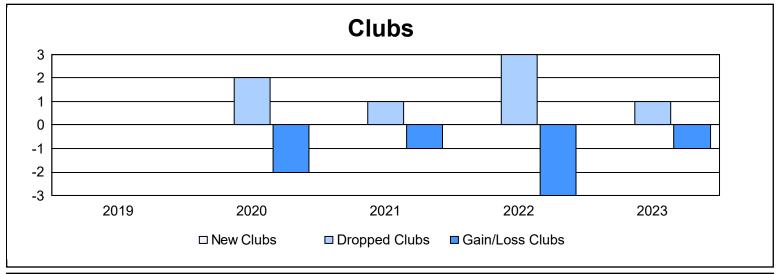

District 1 CS As of June 2023 Cumulative

| Year      | New<br>Clubs | Dropped<br>Clubs | Gain/<br>Loss<br>Clubs | New<br>Members | Charter<br>Members | Reinstate<br>Members | Transfer<br>Members | Total<br>Member<br>Added | Total<br>Members<br>Dropped | Gain/<br>Loss<br>Members |
|-----------|--------------|------------------|------------------------|----------------|--------------------|----------------------|---------------------|--------------------------|-----------------------------|--------------------------|
| 2018-2019 | 0            | 0                | 0                      | 42             | 0                  | 4                    | 0                   | 46                       | 66                          | -20                      |
| 2019-2020 | 0            | 2                | -2                     | 43             | 0                  | 4                    | 0                   | 47                       | 75                          | -28                      |
| 2020-2021 | 0            | 1                | -1                     | 10             | 0                  | 31                   | 0                   | 41                       | 81                          | -40                      |
| 2021-2022 | 0            | 3                | -3                     | 23             | 0                  | 11                   | 2                   | 36                       | 107                         | -71                      |
| 2022-2023 | 0            | 1                | -1                     | 36             | 0                  | 4                    | 2                   | 42                       | 74                          | -32                      |
| Average   | 0            | 1                | -1                     | 31             | 0                  | 11                   | 1                   | 42                       | 81                          | -38                      |