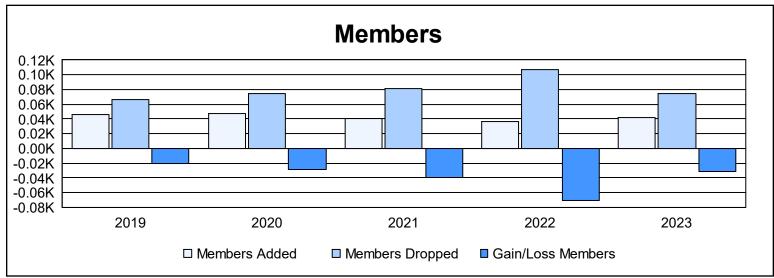

District 1 CS As of June 2023 Cumulative

| Year      | New<br>Clubs | Dropped<br>Clubs | Gain/<br>Loss<br>Clubs | New<br>Members | Charter<br>Members | Reinstate<br>Members | Transfer<br>Members | Total<br>Member<br>Added | Total<br>Members<br>Dropped | Gain/<br>Loss<br>Members |
|-----------|--------------|------------------|------------------------|----------------|--------------------|----------------------|---------------------|--------------------------|-----------------------------|--------------------------|
| 2018-2019 | 0            | 0                | 0                      | 42             | 0                  | 4                    | 0                   | 46                       | 66                          | -20                      |
| 2019-2020 | 0            | 2                | -2                     | 43             | 0                  | 4                    | 0                   | 47                       | 75                          | -28                      |
| 2020-2021 | 0            | 1                | -1                     | 10             | 0                  | 31                   | 0                   | 41                       | 81                          | -40                      |
| 2021-2022 | 0            | 3                | -3                     | 23             | 0                  | 11                   | 2                   | 36                       | 107                         | -71                      |
| 2022-2023 | 0            | 1                | -1                     | 36             | 0                  | 4                    | 2                   | 42                       | 74                          | -32                      |
| Average   | 0            | 1                | -1                     | 31             | 0                  | 11                   | 1                   | 42                       | 81                          | -38                      |